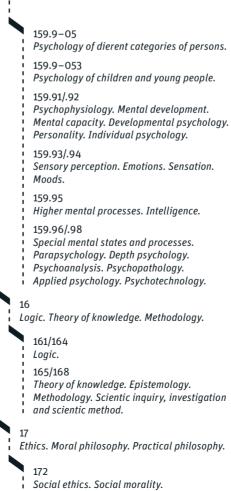

7-8



## notes:

| - | 1 | - | 1 | - | - | - | - | - | - | - | - | 1 | - | - | - | - | - | - | - | - | - | - | - | - | - | - | 1 | - | - | - | - | - | - | - | - | <br> | • |
|---|---|---|---|---|---|---|---|---|---|---|---|---|---|---|---|---|---|---|---|---|---|---|---|---|---|---|---|---|---|---|---|---|---|---|---|------|---|
| - | - | - | - | - | - | - | - | - | - | - | - | - | - | - | - | - | - | - | - | - | - | - | - | - | - | - | - | - | - | - | - | - | - | - | - | <br> |   |
| - | - | - | - | - | - | - | - | - | - | - | - | - | - | - | - | - | - | - | - | - | - | - | - | - | - | - | - | - | - | - | - | - | - | - | - | <br> | • |
| - | - | - | - | - | - | - | - | - | - | - | - | - | - | - | - | - | - | - | - | - | - | - | - | - | - | - | - | - | - | - | - | - | - | - | - | <br> |